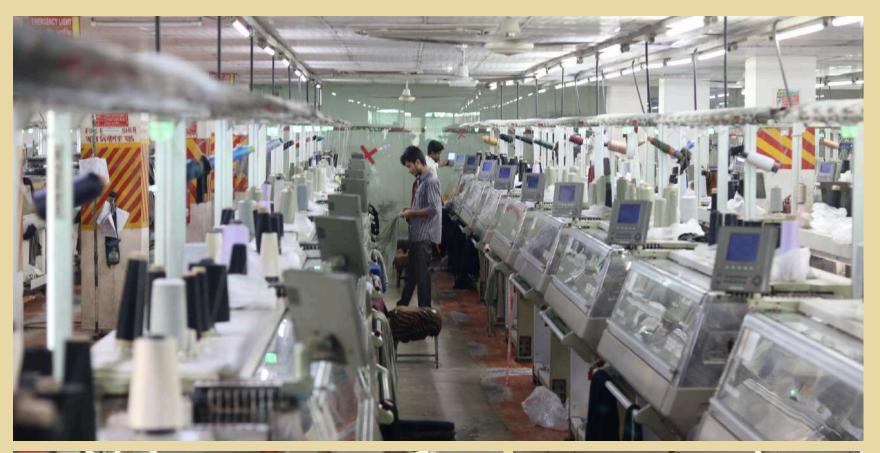

### MACHINERIES LIST

| MACHINES                                     | SETS | COUNTRY      |
|----------------------------------------------|------|--------------|
| Shima Seiki Jacquard Double System 5GG & 7GG | 12   | Japanese     |
| Shima Seiki Jacquard Double System 12GG/14GG | 35   | Japanese     |
| Jacquard Double System - 3GG                 | 44   | China/Taiwan |
| Jacquard Double System - 5, 7 GG             | 164  | China/Taiwan |
| Jacquard Single System - 12GG                | 348  | China/Taiwan |
| Linking Machine                              | 625  | China/Taiwan |
| Overlock Machine                             | 20   | Juki-Japan   |
| Label Sewing Machine                         | 30   | Juki-Japan   |
| Bar Tacking                                  | 4    | Juki-Japan   |
| Loop Machine                                 | 6    | Juki-Japan   |
| Auto Placket Machine                         | 26   | Juki-Japan   |
| Flat Lock Machine                            | 6    | Juki-Japan   |
| Zip Sewing Machine                           | 46   | Juki-Japan   |
| Lock Stitch Button Machine                   | 6    | Juki-Japan   |
| Button Hole Computerized Machine             | 6    | Juki-Japan   |
| Eyelet Machine                               | 8    | Juki-Japan   |
| Iron                                         | 50   | Juki-Japan   |
| Winding                                      | 36   | China/Taiwan |
| Dryer                                        | 8    | China/Taiwan |
| Hydro Extractor                              | 6    | China/Taiwan |
| Washing Machine                              | 6    | China/Taiwan |
| Boiler Fulton - 470kg                        | 4    | USA          |
| Generator                                    | 4    | USA          |
| Metal Detector                               | 2    | China        |

### PRODUCTION CAPACITY

300,000

164,532

Pcs Per Month

Sq.ft Floor Space