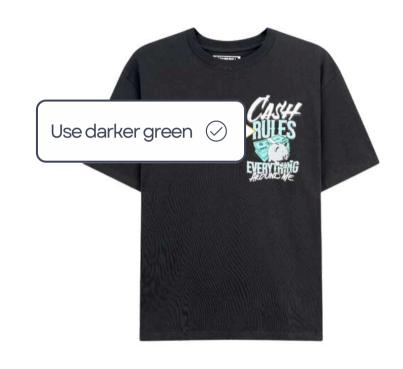

#### DIGITIZATION - DIGITAL DESIGN STUDIO

All In One Platform

Select Designs

Add Comments to Customise

Order Samples, Request Quotation

View Yarn/Fabric Options from largest digital library