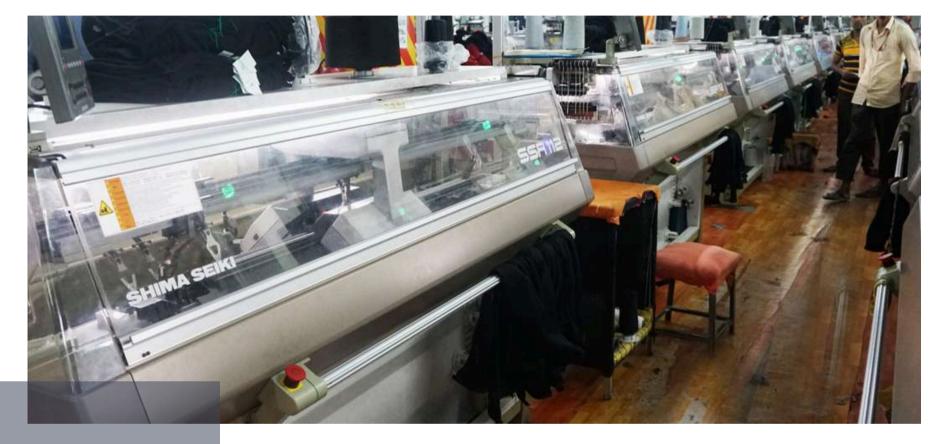

### MACHINERIES LIST

| MACHINES                                     | SETS | COUNTRY      |
|----------------------------------------------|------|--------------|
| Shima Seiki Jacquard Double System 5GG & 7GG | 12   | Japanese     |
| Shima Seiki Jacquard Double System 12GG/14GG | 35   | Japanese     |
| Jacquard Double System - 3GG                 | 44   | China/Taiwan |
| Jacquard Double System - 5, 7 GG             | 164  | China/Taiwan |
| Jacquard Single System - 12GG                | 348  | China/Taiwan |
| Linking Machine                              | 625  | China/Taiwan |
| Overlock Machine                             | 20   | Juki-Japan   |
| Label Sewing Machine                         | 30   | Juki-Japan   |
| Bar Tacking                                  | 4    | Juki-Japan   |
| Loop Machine                                 | 6    | Juki-Japan   |
| Auto Placket Machine                         | 26   | Juki-Japan   |
| Flat Lock Machine                            | 6    | Juki-Japan   |
| Zip Sewing Machine                           | 46   | Juki-Japan   |
| Lock Stitch Button Machine                   | 6    | Juki-Japan   |
| Button Hole Computerized Machine             | 6    | Juki-Japan   |
| Eyelet Machine                               | 8    | Juki-Japan   |
| Iron                                         | 50   | Juki-Japan   |
| Winding                                      | 36   | China/Taiwan |
| Dryer                                        | 8    | China/Taiwan |
| Hydro Extractor                              | 6    | China/Taiwan |
| Washing Machine                              | 6    | China/Taiwan |
| Boiler Fulton - 470kg                        | 4    | USA          |
| Generator                                    | 4    | USA          |
| Metal Detector                               | 2    | China        |