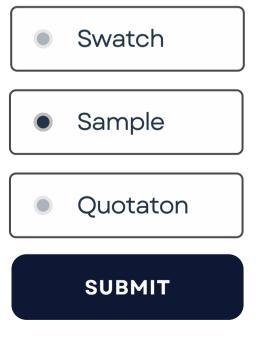

#### DIGITIZATION - DIGITAL DESIGN STUDIO

All In One Platform

Select Designs

Add Comments to Customise

Order Samples, Request Quotation

View Yarn/Fabric Options from largest digital library