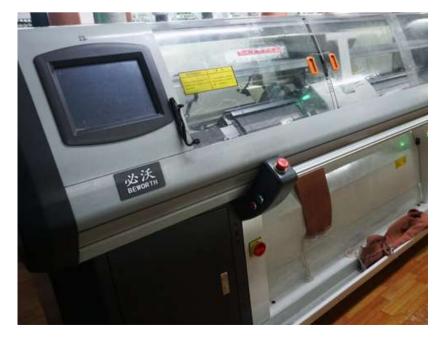

### MACHINERIES LIST

| MACHINES                                     | SETS | COUNTRY      |
|----------------------------------------------|------|--------------|
| Shima Seiki Jacquard Double System 5GG & 7GG | 12   | Japanese     |
| Shima Seiki Jacquard Double System 12GG/14GG | 35   | Japanese     |
| Jacquard Double System - 3GG                 | 44   | China/Taiwan |
| Jacquard Double System - 5, 7 GG             | 164  | China/Taiwan |
| Jacquard Single System - 12GG                | 348  | China/Taiwan |
| Linking Machine                              | 625  | China/Taiwan |
| Overlock Machine                             | 20   | Juki-Japan   |
| Label Sewing Machine                         | 30   | Juki-Japan   |
| Bar Tacking                                  | 4    | Juki-Japan   |
| Loop Machine                                 | 6    | Juki-Japan   |
| Auto Placket Machine                         | 26   | Juki-Japan   |
| Flat Lock Machine                            | 6    | Juki-Japan   |
| Zip Sewing Machine                           | 46   | Juki-Japan   |
| Lock Stitch Button Machine                   | 6    | Juki-Japan   |
| Button Hole Computerized Machine             | 6    | Juki-Japan   |
| Eyelet Machine                               | 8    | Juki-Japan   |
| Iron                                         | 50   | Juki-Japan   |
| Winding                                      | 36   | China/Taiwan |
| Dryer                                        | 8    | China/Taiwan |
| Hydro Extractor                              | 6    | China/Taiwan |
| Washing Machine                              | 6    | China/Taiwan |
| Boiler Fulton - 470kg                        | 4    | USA          |
| Generator                                    | 4    | USA          |
| Metal Detector                               | 2    | China        |