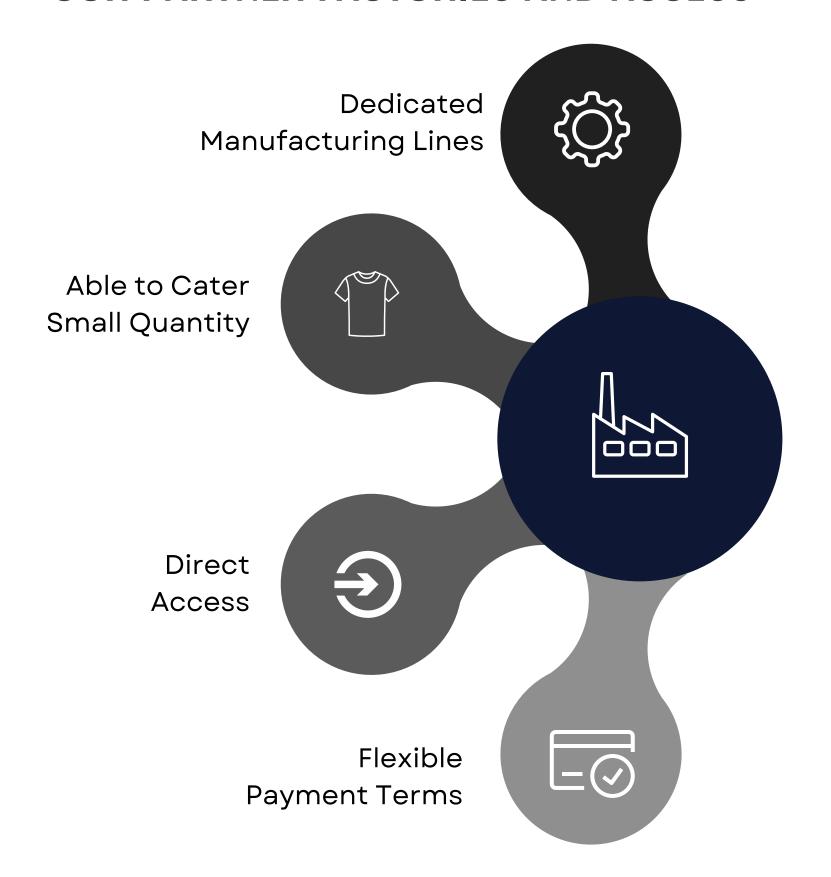

#### OUR PARTNER FACTORIES AND ACCESS

28
Partner
Manufactur
ers

\$1B+ Export Value of Partner Mnfg.

**3M+**Merchandise
Sourced

#### **Industry Network and Access**

5 Own manufacturing units 23
Partner
Factories